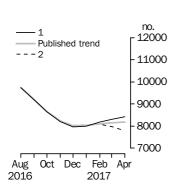

#### TOTAL DWELLING UNITS

- The trend estimate for total dwellings approved rose 0.1% in April and has risen for three months.
- The seasonally adjusted estimate for total dwellings approved rose 4.4% in April following a fall of 10.3% in the previous month.

# **BUILDING APPROVALS**

NUMBER OF DWELLING UNITS

The trend estimate for Australia rose 0.1% in April.

In seasonally adjusted terms the estimate rose 4.4% to 17,414 dwellings.

NUMBER OF PRIVATE SECTOR HOUSES