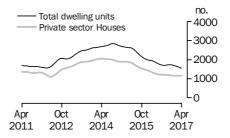

#### **Dwelling units approved**

#### TOTAL DWELLING UNITS

- The trend estimate for total dwellings approved rose 0.1% in April and has risen for three months.
- The seasonally adjusted estimate for total dwellings approved rose 4.4% in April following a fall of 10.3% in the previous month.

# **BUILDING APPROVALS**

NUMBER OF DWELLING UNITS

The trend estimate for Australia rose 0.1% in April.

In seasonally adjusted terms the estimate rose 4.4% to 17,414 dwellings.

NUMBER OF PRIVATE SECTOR HOUSES