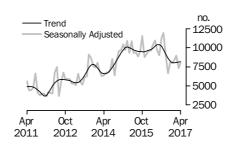

#### **Dwelling units approved**

#### TOTAL DWELLING UNITS

- The trend estimate for total dwellings approved rose 0.1% in April and has risen for three months.
- The seasonally adjusted estimate for total dwellings approved rose 4.4% in April following a fall of 10.3% in the previous month.

# **BUILDING APPROVALS**

NUMBER OF DWELLING UNITS

The trend estimate for Australia rose 0.1% in April.

In seasonally adjusted terms the estimate rose 4.4% to 17,414 dwellings.

NUMBER OF PRIVATE SECTOR HOUSES