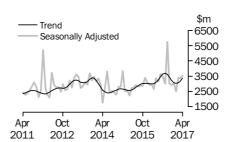

## VALUE OF BUILDING APPROVED

- The trend estimate of the value of total building approved rose 2.5% in April and has risen for three months. The value of residential building rose 0.2% and has risen for four months. The value of non-residential building rose 6.9% and has risen for three months.
- The seasonally adjusted estimate of the value of total building approved rose 7.2% in April following a fall of 15.4% in the previous month. The value of residential building rose 8.2% following a fall of 22.3% in the previous month. The value of non-residential building rose 5.5% following a fall of 1.3% in the previous month.

In seasonally adjusted terms the estimate rose 9.6% to 8,039 dwellings.

VALUE OF NEW
RESIDENTIAL BUILDING

The trend estimate for the value of new residential building approved rose 0.5% in April and has risen for four months.

VALUE OF ALTERATIONS AND ADDITIONS TO RESIDENTIAL BUILDING

The trend estimate for the value of alterations and additions to residential building fell 2.5% in April and has fallen for three months.

VALUE OF