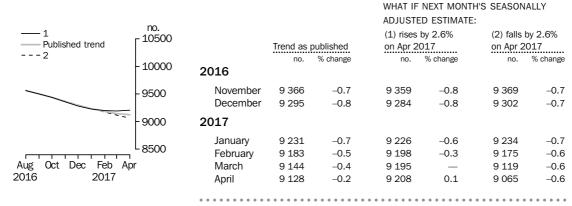

# PRIVATE SECTOR HOUSES

- The trend estimate for private sector houses approved fell 0.2% in April and has fallen for 13 months.
- The seasonally adjusted estimate for private sector houses rose 0.5% in April following a fall of 2.7% in the previous month.

The trend estimate for private sector houses approved fell 0.2% in April.

In seasonally adjusted terms the estimate rose 0.5% to 9,137 houses.

NUMBER OF PRIVATE SECTOR DWELLINGS EXCLUDING HOUSES

The trend estimate for private sector dwelling units excluding houses rose 0.5% in April.