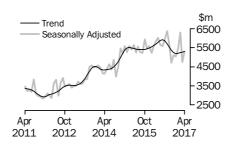

#### **Private sector houses approved**

# PRIVATE SECTOR HOUSES

- The trend estimate for private sector houses approved fell 0.2% in April and has fallen for 13 months.
- The seasonally adjusted estimate for private sector houses rose 0.5% in April following a fall of 2.7% in the previous month.

The trend estimate for private sector houses approved fell 0.2% in April.

In seasonally adjusted terms the estimate rose 0.5% to 9,137 houses.

NUMBER OF PRIVATE SECTOR DWELLINGS EXCLUDING HOUSES

The trend estimate for private sector dwelling units excluding houses rose 0.5% in April.