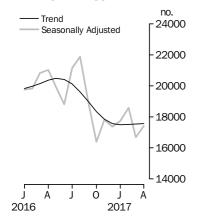

#### **Dwelling units approved**

#### TOTAL DWELLING UNITS

- The trend estimate for total dwellings approved rose 0.1% in April and has risen for three months.
- The seasonally adjusted estimate for total dwellings approved rose 4.4% in April following a fall of 10.3% in the previous month.

# **BUILDING APPROVALS**

NUMBER OF DWELLING UNITS

The trend estimate for Australia rose 0.1% in April.

In seasonally adjusted terms the estimate rose 4.4% to 17,414 dwellings.

NUMBER OF PRIVATE SECTOR HOUSES