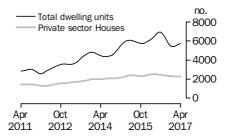

#### **Dwelling units approved**

#### TOTAL DWELLING UNITS

- The trend estimate for total dwellings approved rose 0.1% in April and has risen for three months.
- The seasonally adjusted estimate for total dwellings approved rose 4.4% in April following a fall of 10.3% in the previous month.

# PRIVATE SECTOR HOUSES

- The trend estimate for private sector houses approved fell 0.2% in April and has fallen for 13 months.
- The seasonally adjusted estimate for private sector houses rose 0.5% in April following a fall of 2.7% in the previous month.

# **BUILDING APPROVALS**

NUMBER OF DWELLING UNITS

The trend estimate for Australia rose 0.1% in April.

In seasonally adjusted terms the estimate rose 4.4% to 17,414 dwellings.

NUMBER OF PRIVATE SECTOR HOUSES

The trend estimate for private sector houses approved fell 0.2% in April.

In seasonally adjusted terms the estimate rose 0.5% to 9,137 houses.

NUMBER OF PRIVATE SECTOR DWELLINGS EXCLUDING HOUSES

The trend estimate for private sector dwelling units excluding houses rose 0.5% in April.