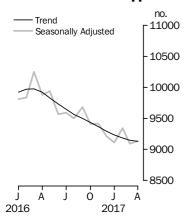

#### **Private sector houses approved**

# PRIVATE SECTOR HOUSES

- The trend estimate for private sector houses approved fell 0.2% in April and has fallen for 13 months.
- The seasonally adjusted estimate for private sector houses rose 0.5% in April following a fall of 2.7% in the previous month.

The trend estimate for private sector houses approved fell 0.2% in April.

In seasonally adjusted terms the estimate rose 0.5% to 9,137 houses.

NUMBER OF PRIVATE SECTOR DWELLINGS EXCLUDING HOUSES

The trend estimate for private sector dwelling units excluding houses rose 0.5% in April.