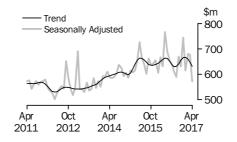

## VALUE OF BUILDING APPROVED

- The trend estimate of the value of total building approved rose 2.5% in April and has risen for three months. The value of residential building rose 0.2% and has risen for four months. The value of non-residential building rose 6.9% and has risen for three months.
- The seasonally adjusted estimate of the value of total building approved rose 7.2% in April following a fall of 15.4% in the previous month. The value of residential building rose 8.2% following a fall of 22.3% in the previous month. The value of non-residential building rose 5.5% following a fall of 1.3% in the previous month.

NON-RESIDENTIAL
BUILDING

The trend estimate for the value of non-residential building approved rose 6.9% in April and has risen for three months.